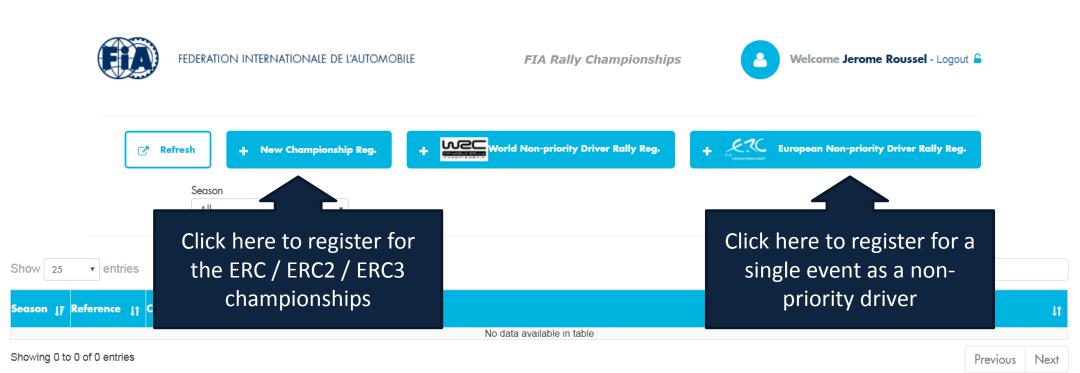

#### **SELECT YOUR TYPE OF REGISTRATION**

## **RALLY REGISTRATION**

FIA Rally Championships

Show 25 v entries

| Season JF | Reference 🎵              | Competition                             | † Entrant/Company                                          | 11 Crews                             | 11 | Status         | 1 |
|-----------|--------------------------|-----------------------------------------|------------------------------------------------------------|--------------------------------------|----|----------------|---|
| 2019      | ERC.1570<br>CHAMPIONSHIP | ####################################### | RUSTEZE RACING<br>RUSTEZE RACING<br>jroussel.fia@gmail.com |                                      |    | Completed Open |   |
| 2019      | ERC.1570-R-1             | Azores Airlines Rally                   | RUSTEZE RACING<br>RUSTEZE RACING<br>jroussel.fia@gmail.com | When the                             |    | Enter          |   |
| 2019      | ERC.1570-R-2             | Rally Islas Canarias                    | RUSTEZE RACING<br>RUSTEZE RACING<br>jroussel.fia@gmail.com | championship                         |    | Enter          |   |
| 2019      | ERC.1570-R-3             | Rally Liepaja                           | RUSTEZE RACING<br>RUSTEZE RACING<br>jroussel.fia@gmail.com | registration is                      |    | Enter          |   |
| 2019      | ERC.1570-R-4             | Rally Poland                            | RUSTEZE RACING<br>RUSTEZE RACING<br>jroussel.fia@gmail.com | validated by th                      | ie | Enter          |   |
| 2019      | ERC.1570-R-5             | Rally di Roma Capitale                  | RUSTEZE RACING<br>RUSTEZE RACING<br>jroussel.fia@gmail.com | FIA, it's then                       |    | Enter          |   |
| 2019      | ERC.1570-R-6             | Barum Czech Rally Zlin                  | RUSTEZE RACING<br>RUSTEZE RACING<br>jroussel.fia@gmail.com | possible to app<br>for rallies entri | •  | Enter          |   |
| 2019      | ERC.1570-R-7             | The Cyprus Rally                        | RUSTEZE RACING<br>RUSTEZE RACING<br>jroussel.fia@gmail.com | TOT Tailles etiti                    | CS | Enter          |   |
| 2019      | ERC.1570-R-8             | Rally Hungary                           | RUSTEZE RACING<br>RUSTEZE RACING<br>jroussel.fia@gmail.com |                                      |    | Enter          |   |