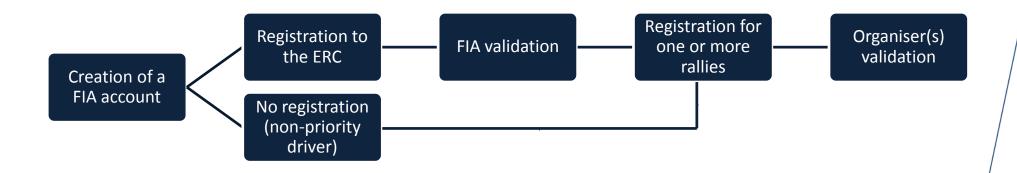

#### TIPS AND TRICKS FOR THE CREATION OF YOUR FIA ACCOUNT

- Please fill the "Your FIA contact" field with "Rally Dept".
- You will receive an email with a link to activate your account. Be careful, this email could be redirected to your Junk / Spam folder.
- Once the account is activated, you will receive another email containing your password.

#### **SELECT YOUR TYPE OF REGISTRATION**

### **TEAM OR DRIVER REGISTRATION**